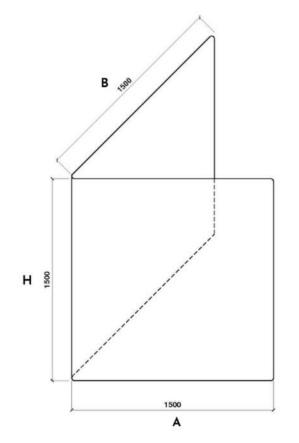

#### modelo L

La mampara divisoria en forma de L proporciona una protección lateral y frontal de mesas, tanto en interiores como en exteriores. Podrá realizar tantas combinaciones como necesidades espaciales tenga su local, aumentando el distanciamiento social con mesas en hilera, retícula, o en disposiciones alternativas, dado que su diseño la convierte en una protección individual independiente. Akrylius le ofrece un divisor de espacios con facil montaje, ligero, apilable, e irrompible, siempre con la máxima calidad óptica y transparencia.

dimensión

| н | 1500mm   |
|---|----------|
| A | 1500mm   |
| в | 1500 m m |

677

300