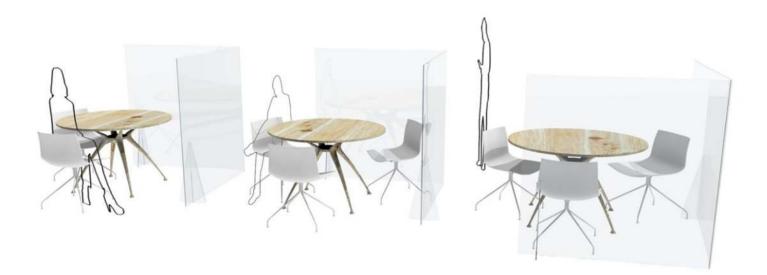

#### modelo L

La mampara divisoria en forma de L proporciona una protección lateral y frontal de mesas, tanto en interiores como en exteriores. Podrá realizar tantas combinaciones como necesidades espaciales tenga su local, aumentando el distanciamiento social con mesas en hilera, retícula, o en disposiciones alternativas, dado que su diseño la convierte en una protección individual independiente. Akrylius le ofrece un divisor de espacios con facil montaje, ligero, apilable, e irrompible, siempre con la máxima calidad óptica y transparencia.

#### modelo Cruz

La mampara divisoria en forma de L proporciona una protección lateral y frontal de mesas, tanto en interiores como en exteriores. Podrá realizar tantas combinaciones como necesidades espaciales tenga su local, aumentando el distanciamiento social con mesas en hilera, reticula, o en disposiciones alternativas, dado que su diseño la convierte en una protección individual independiente... Akrylius le ofrece un divisor de espacios con facil montaje, ligero, apilable, e irrompible, siempre con la máxima calidad óptica y transparencia.