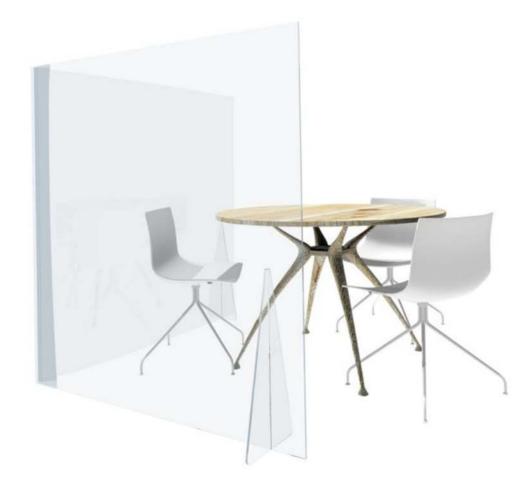

#### modelo L

La mampara divisoria en forma de L proporciona una protección lateral y frontal de mesas, tanto en interiores como en exteriores. Podrá realizar tantas combinaciones como necesidades espaciales tenga su local, aumentando el distanciamiento social con mesas en hilera, retícula, o en disposiciones alternativas, dado que su diseño la convierte en una protección individual independiente. Akrylius le ofrece un divisor de espacios con facil montaje, ligero, apilable, e irrompible, siempre con la máxima calidad óptica y transparencia.

dimensión

| н | 1500mm   |
|---|----------|
| A | 1500mm   |
| в | 1500 m m |

677

300