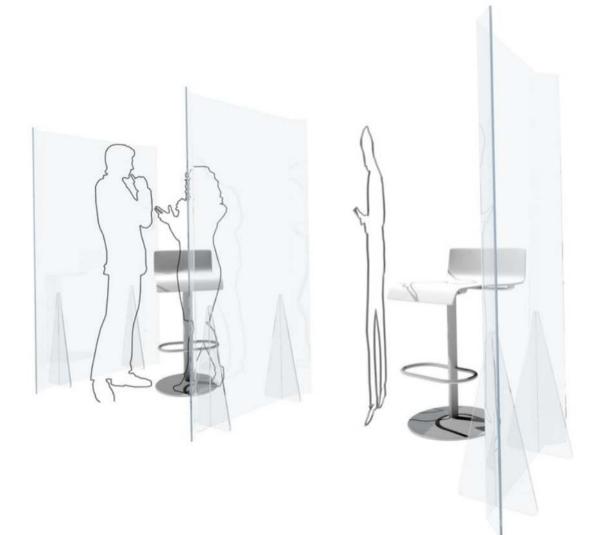

#### modelo I

La mampara divisoria en forma de l permite aumentar la distancia social en locales con espacio limitado, aumentando el distanciamiento social en zonas de barra y mesas altas. Proporciona una protección lateral, tanto en interiores como en exteriores. Akrylius le ofrece mamparas de dimensiones adaptablesk un divisor de espacios con facil montaje, ligero, apilable, e irrompible, siempre con la máxima calidad óptica y transparencia.

dimensión

H 1500mm - 1750mm A 670mm - 750mm - 1000mm