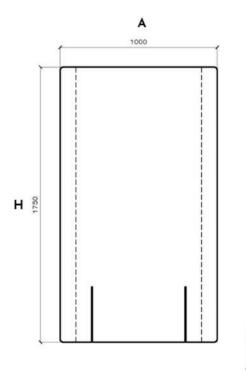

#### modelo I

La mampara divisoria en forma de l permite aumentar la distancia social en locales con espacio limitado, aumentando el distanciamiento social en zonas de barra y mesas altas. Proporciona una protección lateral, tanto en interiores como en exteriores. Akrylius le ofrece mamparas de dimensiones adaptablesk un divisor de espacios con facil montaje, ligero, apilable, e irrompible, siempre con la máxima calidad óptica y transparencia.

dimensión

H 1500mm - 1750mm A 670mm - 750mm - 1000mm