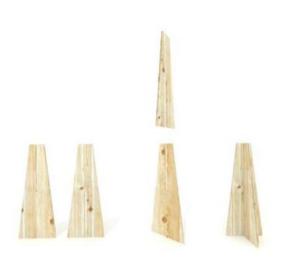

#### MONTAJE DEL SISTEMA

#### SOPORTE EN MADERA DE ABETO

El sistema divisor en cruz lo facilita el soporte de unión de placas de policarbonato, cuya geometría permite la separación de espacios en retícula. Su montaje es sencillo y rápido, formado por dos paneles de madera que se encajan fácilmente. Podrá recoger los divisores ocupando el mínimo espacio de almacenaje.

#### CUATRO DIRECCIONES

Podrá separar espacios en su local creando una retícula en cuatro direcciones. El si stema divisor en cruz lo facilita el soporte de unión de placas

de policarbonato, cuya geometría permite la separación de espacios en retícula.Su montaje es sencillo y rápido, formado por dos paneles de madera que se encajan fácilmente. Podrá recoger los divisores ocupando el mínimo espacio de almacenaje.