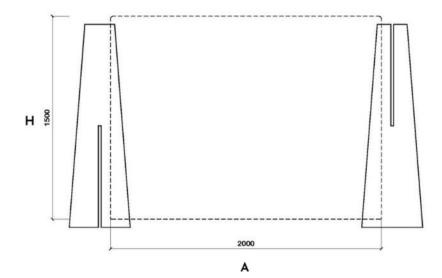

#### modelo Cruz

La mampara divisoria en forma de L proporciona una protección lateral y frontal de mesas, tanto en interiores como en exteriores. Podrá realizar tantas combinaciones como necesidades espaciales tenga su local, aumentando el distanciamiento social con mesas en hilera, reticula, o en disposiciones alternativas, dado que su diseño la convierte en una protección individual independiente... Akrylius le ofrece un divisor de espacios con facil montaje, ligero, apilable, e irrompible, siempre con la máxima calidad óptica y transparencia.

H 1500mm A 2000mm