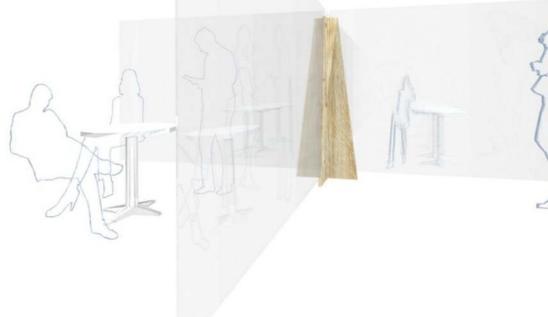

#### MONTAJE DEL SISTEMA

#### SOPORTE EN MADERA DE ABETO

El sistema divisor en cruz lo facilita el soporte de unión de placas de policarbonato, cuya geometría permite la separación de espacios en retícula. Su montaje es sencillo y rápido, formado por dos paneles de madera que se encajan fácilmente. Podrá recoger los divisores ocupando el mínimo espacio de almacenaje.

#### ESTABILIDAD

El sistema divisor en cruz lo facilita el soporte de unión de placas de policarbonato, cuya geometría permite la separación de espacios en retícula. Su montaje es sencillo y rápido, formado por dos paneles de madera que se encajan fácilmente. Podrá recoger los divisores ocupando el mínimo espacio de almacenaje.

#### CUATRO DIRECCIONES

Podrá separar espacios en su local creando una retícula en cuatro direcciones. El si stema divisor en cruz lo facilita el soporte de unión de placas

de policarbonato, cuya geometría permite la separación de espacios en retícula.Su montaje es sencillo y rápido, formado por dos paneles de madera que se encajan fácilmente. Podrá recoger los divisores ocupando el mínimo espacio de almacenaje.