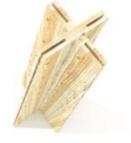

#### SOPORTE EN MADERA DE ABETO

El sistema divisor en cruz lo facilita el soporte de unión de placas de policarbonato, cuya geometría permite la separación de espacios en retícula. Su montaje es sencillo y rápido, formado por dos paneles de madera que se encajan fácilmente. Podrá recoger los divisores ocupando el mínimo espacio de almacenaje.

#### ESTABILIDAD

El sistema divisor en cruz lo facilita el soporte de unión de placas de policarbonato, cuya geometría permite la separación de espacios en retícula. Su montaje es sencillo y rápido, formado por dos paneles de madera que se encajan fácilmente. Podrá recoger los divisores ocupando el mínimo espacio de almacenaje.

#### CUATRO DIRECCIONES

Podrá separar espacios en su local creando una retícula en cuatro direcciones. El si stema divisor en cruz lo facilita el soporte de unión de placas

de policarbonato, cuya geometría permite la separación de espacios en retícula.Su montaje es sencillo y rápido, formado por dos paneles de madera que se encajan fácilmente. Podrá recoger los divisores ocupando el mínimo espacio de almacenaje.